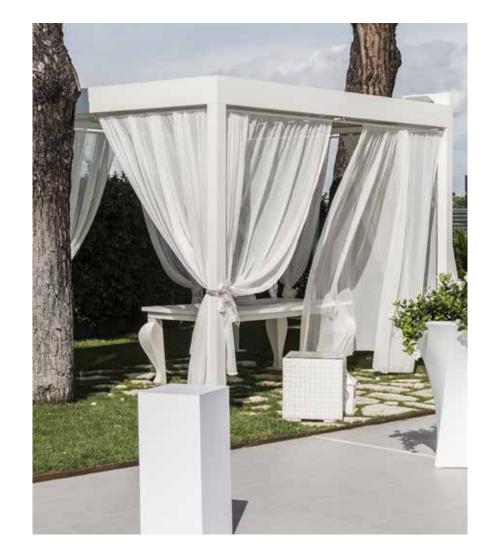

The Outdoor Alchemist

13

Iba shows great attention to quality, construction simplicity, flexibility of use and general functionality, all characteristics that Corradi has always been focused on.

With a linear and timeless design, Alba suits all traditional as well as latest modern and contemporary architectural styles, and can be installed in different ways: self-supporting with four pillars, wall-mounted with front pillars, integrated or resting on existing rooms, without vertical pillars (Alba Liberty).

o continue enjoying your outdoor space, even at night, you can choose LED lighting that can be fitted in the blades. Lights are fully dimmable to create the perfect atmosphere for every occasion.

Pictured here is the very first Alba installation on North American soil. Installation and photography courtesy of The Deck Awning Company in Gaithersburg Maryland.