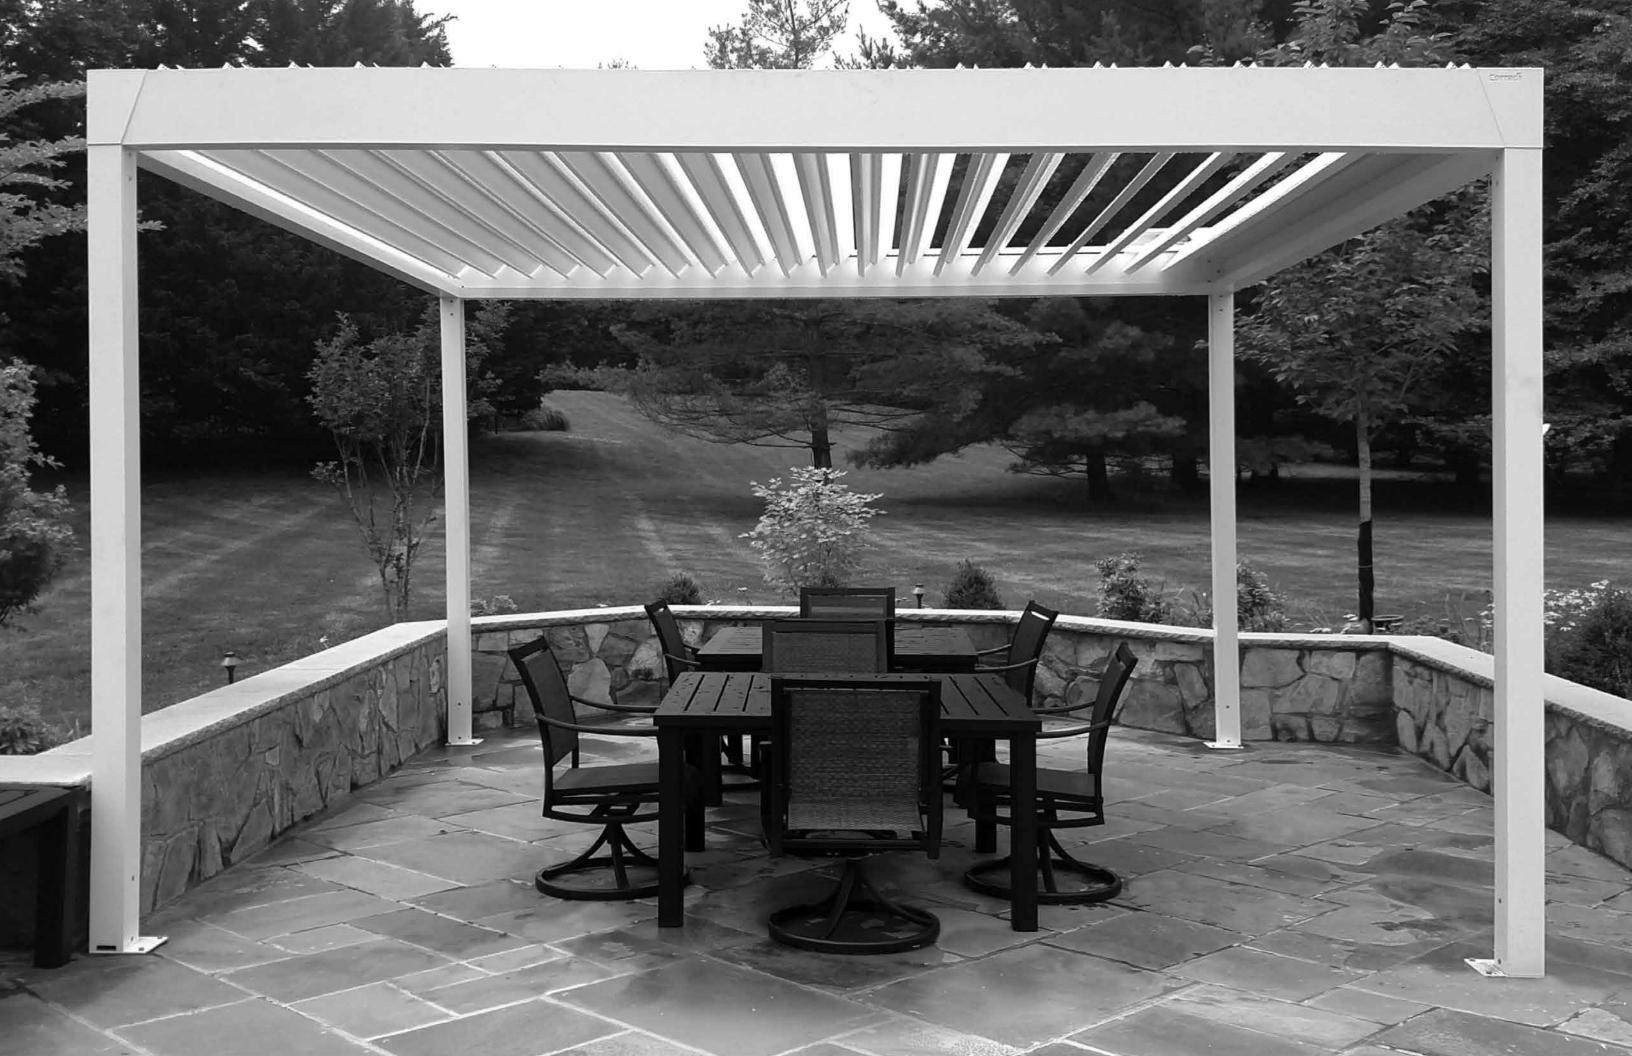

The Outdoor Alchemist

13

Iba shows great attention to quality, construction simplicity, flexibility of use and general functionality, all characteristics that Corradi has always been focused on.

With a linear and timeless design, Alba suits all traditional as well as latest modern and contemporary architectural styles, and can be installed in different ways: self-supporting with four pillars, wall-mounted with front pillars, integrated or resting on existing rooms, without vertical pillars (Alba Liberty).

Alba can be can be coupled up to a maximum dimension of 236" x 238", with no need of intermediate pillars.

Iba's motor, fitted on the single longitudinal side, is housed inside a 5"x20" weatherproof enclosure mounted on top of the structure. When blades are set to fully open position, they remain visible on the exterior side exceeding the total height by 3.75".

o continue enjoying your outdoor space, even at night, you can choose LED lighting that can be fitted in the blades. Lights are fully dimmable to create the perfect atmosphere for every occasion.

Pictured here is the very first Alba installation on North American soil. Installation and photography courtesy of The Deck Awning Company in Gaithersburg Maryland.