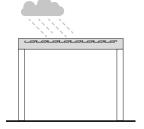

Resistance to rain

hen completely closed, the roof is waterproof and a gutter system is integrated into the pillars for drainage. Blades are convex and meant to channel water toward the sides even when they are opened after a rainstorm.

lba's structure is made up of two different profiles: the front one, parallel to the blades, can contain a gutter system; the longitudinal one, perpendicular to the blades, is always provided with a gutter system and a drip guard that limits water dripping. For more protection you can complete Alba with Corradi's screens and other perimeter enclosures.