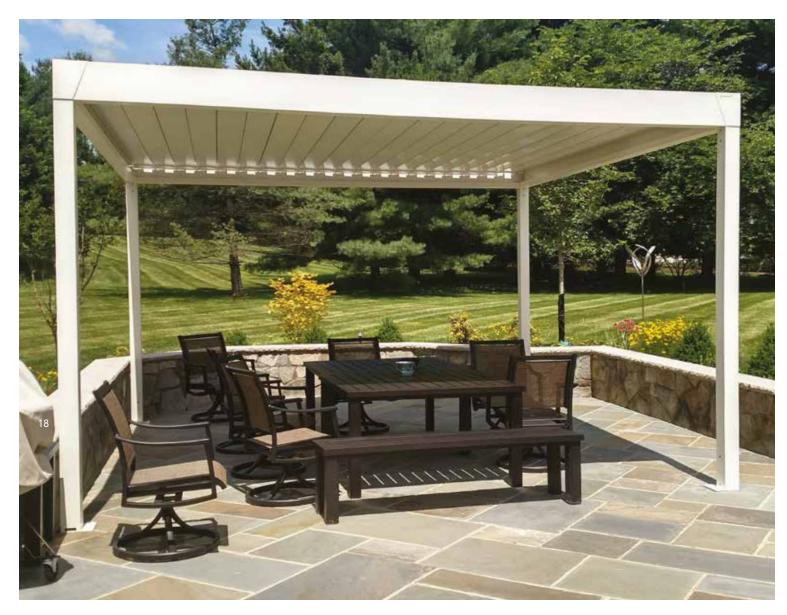

# Quality and Function

Iba is a louvered pergola fitted with aluminum blades that can rotate up to 150° using a wireless control to adjust light, ventilation, and protection from the elements.

orradi's louvered roof pergolas are aluminum outdoor structures equipped with adjustable blades that can be rotated by remote control.

The rotation of the blades creates an environment that is particularly comfortable in all seasons, as by changing their angle you can control the sunlight and the degree of natural ventilation in the environment below, thereby adjusting the temperature.

his creates a custom microclimate to meet your needs, while with the blades fully closed the space below is protected from the weather. Corradi has combined this great practicality with its unmistakable sense of design and cutting-edge technical solutions, creating an elegant mix of functionality and style.