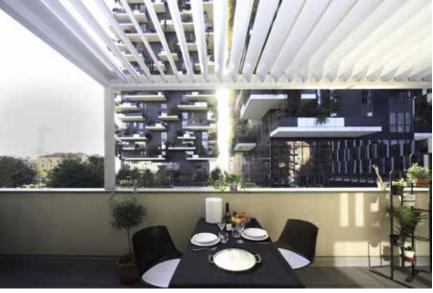

The Outdoor Alchemist

13

Iba shows great attention to quality, construction simplicity, flexibility of use and general functionality, all characteristics that Corradi has always been focused on.

With a linear and timeless design, Alba suits all traditional as well as latest modern and contemporary architectural styles, and can be installed in different ways: self-supporting with four pillars, wall-mounted with front pillars, integrated or resting on existing rooms, without vertical pillars (Alba Liberty).