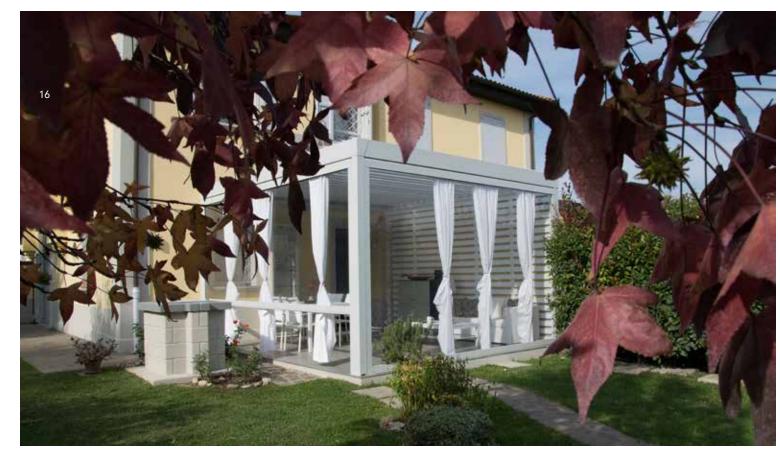

The Outdoor Alchemist

13

Iba shows great attention to quality, construction simplicity, flexibility of use and general functionality, all characteristics that Corradi has always been focused on.

With a linear and timeless design, Alba suits all traditional as well as latest modern and contemporary architectural styles, and can be installed in different ways: self-supporting with four pillars, wall-mounted with front pillars, integrated or resting on existing rooms, without vertical pillars (Alba Liberty).

o continue enjoying your outdoor space, even at night, you can choose LED lighting that can be fitted in the blades. Lights are fully dimmable to create the perfect atmosphere for every occasion.

Pictured here is the very first Alba installation on North American soil. Installation and photography courtesy of The Deck Awning Company in Gaithersburg Maryland.