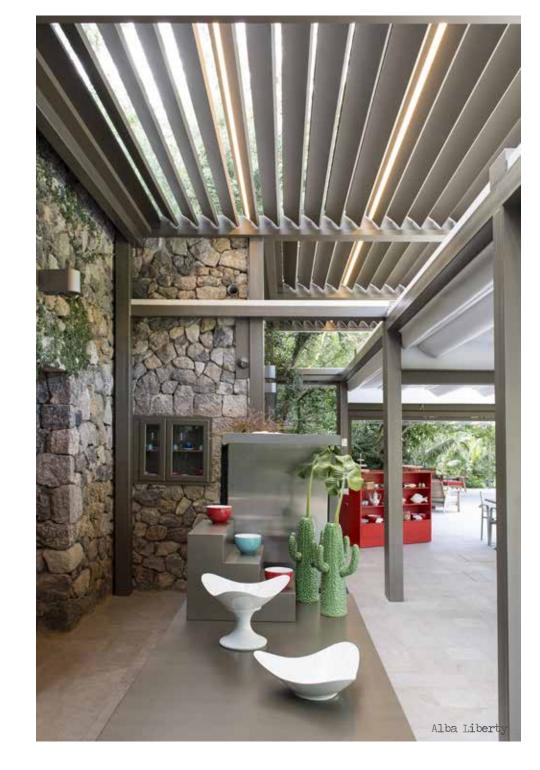

The Outdoor Alchemist

13

Iba shows great attention to quality, construction simplicity, flexibility of use and general functionality, all characteristics that Corradi has always been focused on.

With a linear and timeless design, Alba suits all traditional as well as latest modern and contemporary architectural styles, and can be installed in different ways: self-supporting with four pillars, wall-mounted with front pillars, integrated or resting on existing rooms, without vertical pillars (Alba Liberty).

o continue enjoying your outdoor space, even at night, you can choose LED lighting that can be fitted in the blades. Lights are fully dimmable to create the perfect atmosphere for every occasion.

Pictured here is the very first Alba installation on North American soil. Installation and photography courtesy of The Deck Awning Company in Gaithersburg Maryland.