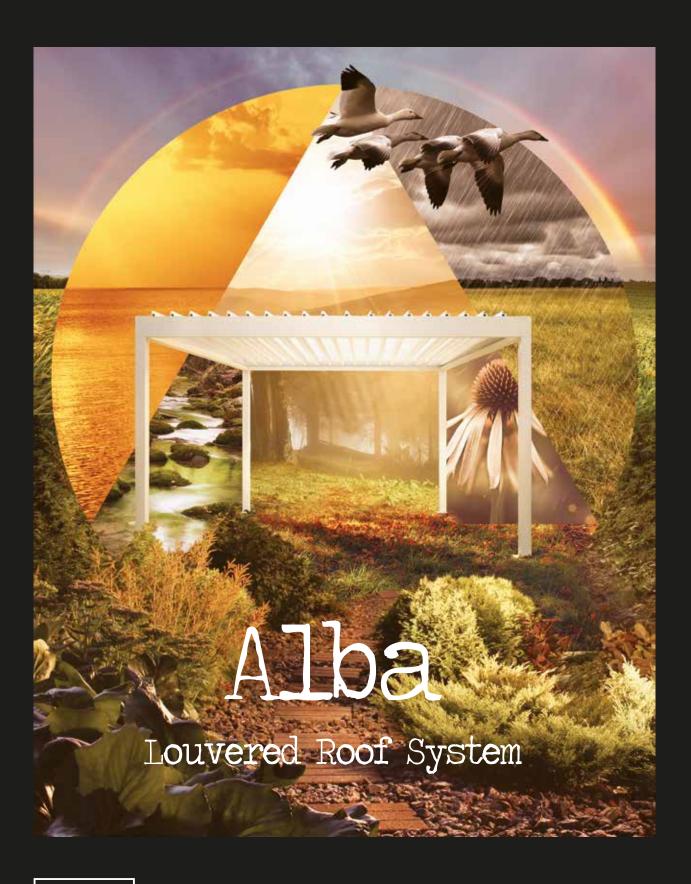

# Alba Louvered Roof System

# Quality and Function

Iba is a louvered pergola fitted with aluminum blades that can rotate up to 150° using a wireless control to adjust light, ventilation, and protection from the elements.

orradi's louvered roof pergolas are aluminum outdoor structures equipped with adjustable blades that can be rotated by remote control.

The rotation of the blades creates an environment that is particularly comfortable in all seasons, as by changing their angle you can control the sunlight and the degree of natural ventilation in the environment below, thereby adjusting the temperature.

his creates a custom microclimate to meet your needs, while with the blades fully closed the space below is protected from the weather. Corradi has combined this great practicality with its unmistakable sense of design and cutting-edge technical solutions, creating an elegant mix of functionality and style.