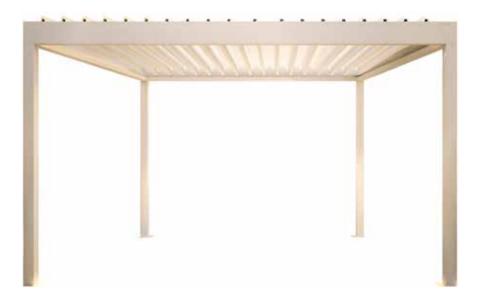

# Quality and Function

Iba is a louvered pergola fitted with aluminum blades that can rotate up to 150° using a wireless control to adjust light, ventilation, and protection from the elements.

orradi's louvered roof pergolas are aluminum outdoor structures equipped with adjustable blades that can be rotated by remote control.

The rotation of the blades creates an environment that is particularly comfortable in all seasons, as by changing their angle you can control the sunlight and the degree of natural ventilation in the environment below, thereby adjusting the temperature.

his creates a custom microclimate to meet your needs, while with the blades fully closed the space below is protected from the weather. Corradi has combined this great practicality with its unmistakable sense of design and cutting-edge technical solutions, creating an elegant mix of functionality and style.