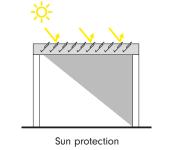

# Quality and Function

Iba is a louvered pergola fitted with aluminum blades that can rotate up to 150° using a wireless control to adjust light, ventilation, and protection from the elements.

orradi's louvered roof pergolas are aluminum outdoor structures equipped with adjustable blades that can be rotated by remote control.

The rotation of the blades creates an environment that is particularly comfortable in all seasons, as by changing their angle you can control the sunlight and the degree of natural ventilation in the environment below, thereby adjusting the temperature.

his creates a custom microclimate to meet your needs, while with the blades fully closed the space below is protected from the weather. Corradi has combined this great practicality with its unmistakable sense of design and cutting-edge technical solutions, creating an elegant mix of functionality and style.