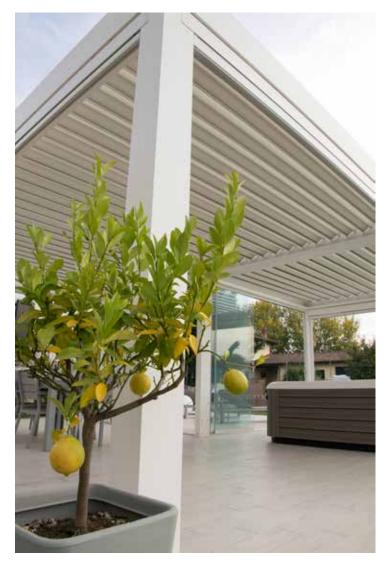

# Quality and Function

Iba is a louvered pergola fitted with aluminum blades that can rotate up to 150° using a wireless control to adjust light, ventilation, and protection from the elements.

orradi's louvered roof pergolas are aluminum outdoor structures equipped with adjustable blades that can be rotated by remote control.

The rotation of the blades creates an environment that is particularly comfortable in all seasons, as by changing their angle you can control the sunlight and the degree of natural ventilation in the environment below, thereby adjusting the temperature.

his creates a custom microclimate to meet your needs, while with the blades fully closed the space below is protected from the weather. Corradi has combined this great practicality with its unmistakable sense of design and cutting-edge technical solutions, creating an elegant mix of functionality and style.