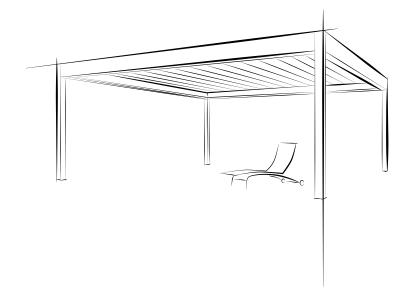

# Quality and Function

Iba is a louvered pergola fitted with aluminum blades that can rotate up to 150° using a wireless control to adjust light, ventilation, and protection from the elements.

orradi's louvered roof pergolas are aluminum outdoor structures equipped with adjustable blades that can be rotated by remote control.

The rotation of the blades creates an environment that is particularly comfortable in all seasons, as by changing their angle you can control the sunlight and the degree of natural ventilation in the environment below, thereby adjusting the temperature.

his creates a custom microclimate to meet your needs, while with the blades fully closed the space below is protected from the weather. Corradi has combined this great practicality with its unmistakable sense of design and cutting-edge technical solutions, creating an elegant mix of functionality and style.