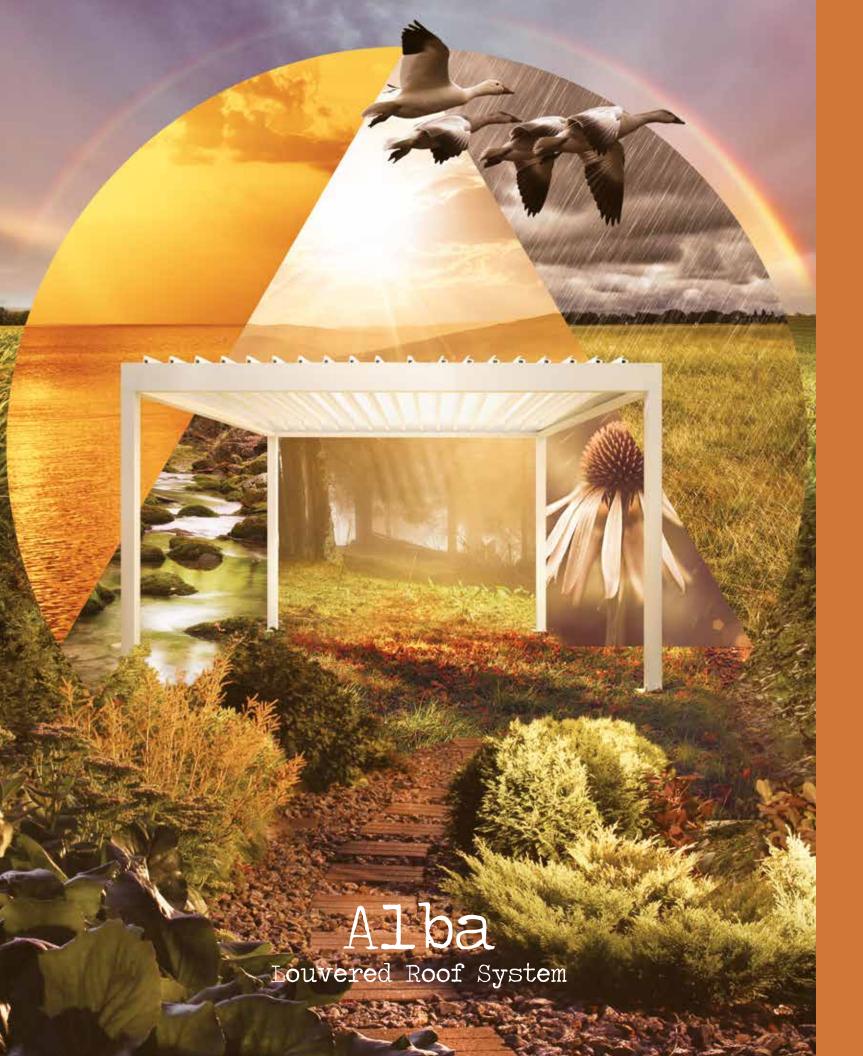

# Alba Louvered Roof System

# Quality and Function

Iba is a louvered pergola fitted with aluminum blades that can rotate up to 150° using a wireless control to adjust light, ventilation, and protection from the elements.

orradi's louvered roof pergolas are aluminum outdoor structures equipped with adjustable blades that can be rotated by remote control.

The rotation of the blades creates an environment that is particularly comfortable in all seasons, as by changing their angle you can control the sunlight and the degree of natural ventilation in the environment below, thereby adjusting the temperature.

his creates a custom microclimate to meet your needs, while with the blades fully closed the space below is protected from the weather. Corradi has combined this great practicality with its unmistakable sense of design and cutting-edge technical solutions, creating an elegant mix of functionality and style.