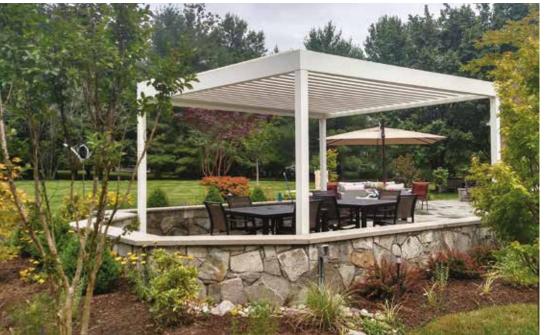

The Outdoor Alchemist

13

Iba shows great attention to quality, construction simplicity, flexibility of use and general functionality, all characteristics that Corradi has always been focused on.

With a linear and timeless design, Alba suits all traditional as well as latest modern and contemporary architectural styles, and can be installed in different ways: self-supporting with four pillars, wall-mounted with front pillars, integrated or resting on existing rooms, without vertical pillars (Alba Liberty).

o continue enjoying your outdoor space, even at night, you can choose LED lighting that can be fitted in the blades. Lights are fully dimmable to create the perfect atmosphere for every occasion.

Pictured here is the very first Alba installation on North American soil. Installation and photography courtesy of The Deck Awning Company in Gaithersburg Maryland.