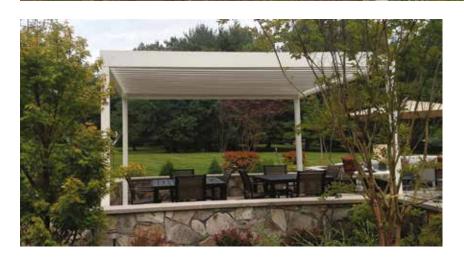

The Outdoor Alchemist

13

Iba shows great attention to quality, construction simplicity, flexibility of use and general functionality, all characteristics that Corradi has always been focused on.

With a linear and timeless design, Alba suits all traditional as well as latest modern and contemporary architectural styles, and can be installed in different ways: self-supporting with four pillars, wall-mounted with front pillars, integrated or resting on existing rooms, without vertical pillars (Alba Liberty).

o continue enjoying your outdoor space, even at night, you can choose LED lighting that can be fitted in the blades. Lights are fully dimmable to create the perfect atmosphere for every occasion.

Pictured here is the very first Alba installation on North American soil. Installation and photography courtesy of The Deck Awning Company in Gaithersburg Maryland.