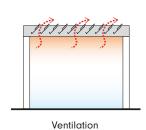

# Quality and Function

Iba is a louvered pergola fitted with aluminum blades that can rotate up to 150° using a wireless control to adjust light, ventilation, and protection from the elements.

orradi's louvered roof pergolas are aluminum outdoor structures equipped with adjustable blades that can be rotated by remote control.

The rotation of the blades creates an environment that is particularly comfortable in all seasons, as by changing their angle you can control the sunlight and the degree of natural ventilation in the environment below, thereby adjusting the temperature.

his creates a custom microclimate to meet your needs, while with the blades fully closed the space below is protected from the weather. Corradi has combined this great practicality with its unmistakable sense of design and cutting-edge technical solutions, creating an elegant mix of functionality and style.