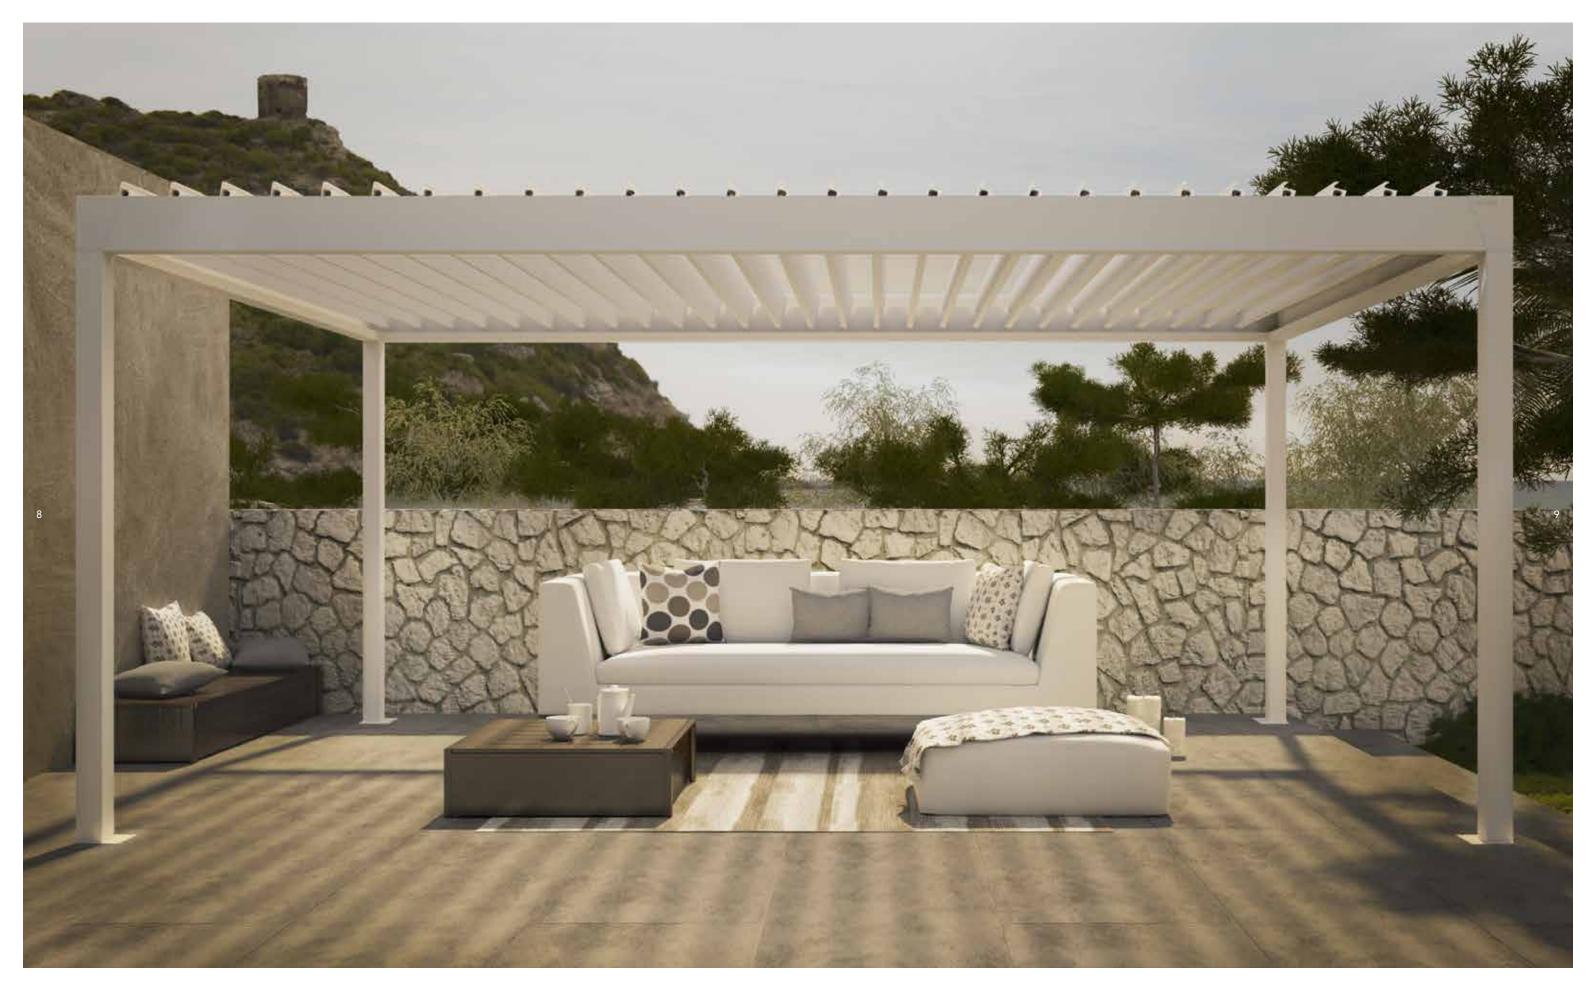

The Outdoor Alchemist

13

Iba shows great attention to quality, construction simplicity, flexibility of use and general functionality, all characteristics that Corradi has always been focused on.

With a linear and timeless design, Alba suits all traditional as well as latest modern and contemporary architectural styles, and can be installed in different ways: self-supporting with four pillars, wall-mounted with front pillars, integrated or resting on existing rooms, without vertical pillars (Alba Liberty).

o continue enjoying your outdoor space, even at night, you can choose LED lighting that can be fitted in the blades. Lights are fully dimmable to create the perfect atmosphere for every occasion.

Pictured here is the very first Alba installation on North American soil. Installation and photography courtesy of The Deck Awning Company in Gaithersburg Maryland.