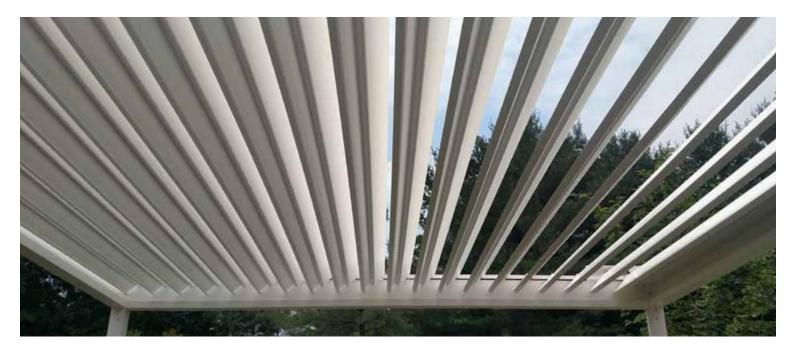

# Quality and Function

Iba is a louvered pergola fitted with aluminum blades that can rotate up to 150° using a wireless control to adjust light, ventilation, and protection from the elements.

orradi's louvered roof pergolas are aluminum outdoor structures equipped with adjustable blades that can be rotated by remote control.

The rotation of the blades creates an environment that is particularly comfortable in all seasons, as by changing their angle you can control the sunlight and the degree of natural ventilation in the environment below, thereby adjusting the temperature.

Alba can be can be coupled up to a maximum dimension of 236" x 238", with no need of intermediate pillars.

Iba's motor, fitted on the single longitudinal side, is housed inside a 5"x20" weatherproof enclosure mounted on top of the structure. When blades are set to fully open position, they remain visible on the exterior side exceeding the total height by 3.75".