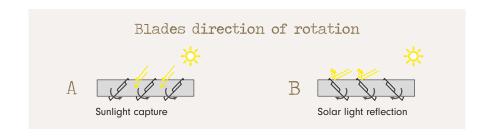

The rotation of the blades creates an environment that is particularly comfortable in all seasons, as by changing their angle you can control the sunlight and the degree of natural ventilation in the environment below, thereby adjusting the temperature.

his creates a custom microclimate to meet your needs, while with the blades fully closed the space below is protected from the weather. Corradi has combined this great practicality with its unmistakable sense of design and cutting-edge technical solutions, creating an elegant mix of functionality and style.