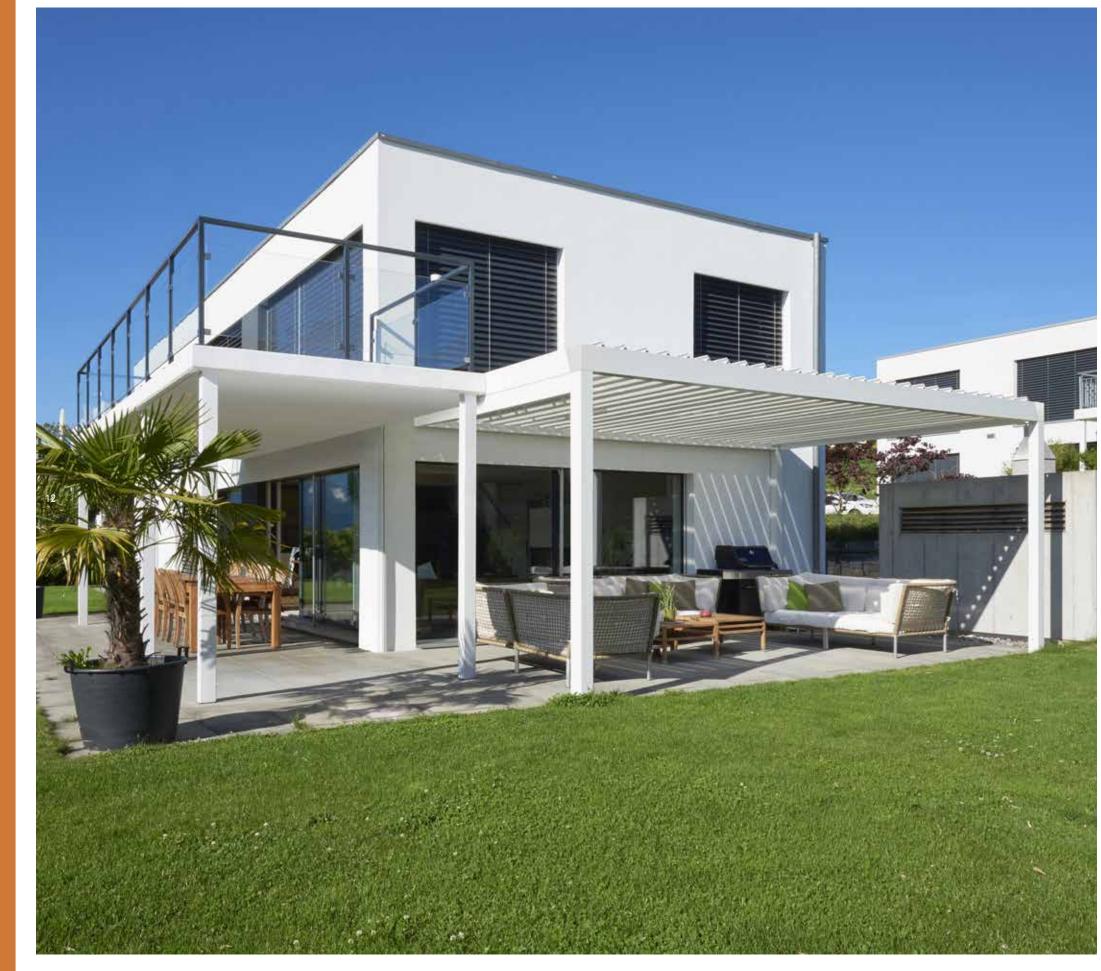

The Outdoor Alchemist

13

Iba shows great attention to quality, construction simplicity, flexibility of use and general functionality, all characteristics that Corradi has always been focused on.

With a linear and timeless design, Alba suits all traditional as well as latest modern and contemporary architectural styles, and can be installed in different ways: self-supporting with four pillars, wall-mounted with front pillars, integrated or resting on existing rooms, without vertical pillars (Alba Liberty).

Alba can be can be coupled up to a maximum dimension of 236" x 238", with no need of intermediate pillars.

Iba's motor, fitted on the single longitudinal side, is housed inside a 5"x20" weatherproof enclosure mounted on top of the structure. When blades are set to fully open position, they remain visible on the exterior side exceeding the total height by 3.75".

o continue enjoying your outdoor space, even at night, you can choose LED lighting that can be fitted in the blades. Lights are fully dimmable to create the perfect atmosphere for every occasion.

Pictured here is the very first Alba installation on North American soil. Installation and photography courtesy of The Deck Awning Company in Gaithersburg Maryland.