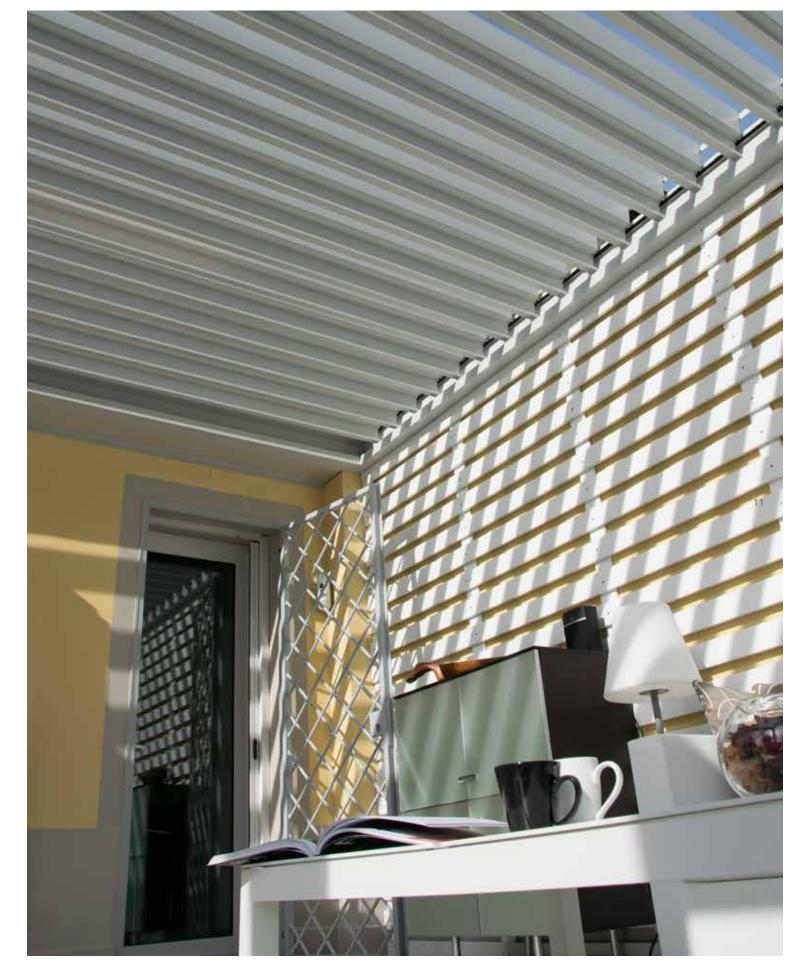

# Quality and Function

Iba is a louvered pergola fitted with aluminum blades that can rotate up to 150° using a wireless control to adjust light, ventilation, and protection from the elements.

orradi's louvered roof pergolas are aluminum outdoor structures equipped with adjustable blades that can be rotated by remote control.

The rotation of the blades creates an environment that is particularly comfortable in all seasons, as by changing their angle you can control the sunlight and the degree of natural ventilation in the environment below, thereby adjusting the temperature.

his creates a custom microclimate to meet your needs, while with the blades fully closed the space below is protected from the weather. Corradi has combined this great practicality with its unmistakable sense of design and cutting-edge technical solutions, creating an elegant mix of functionality and style.