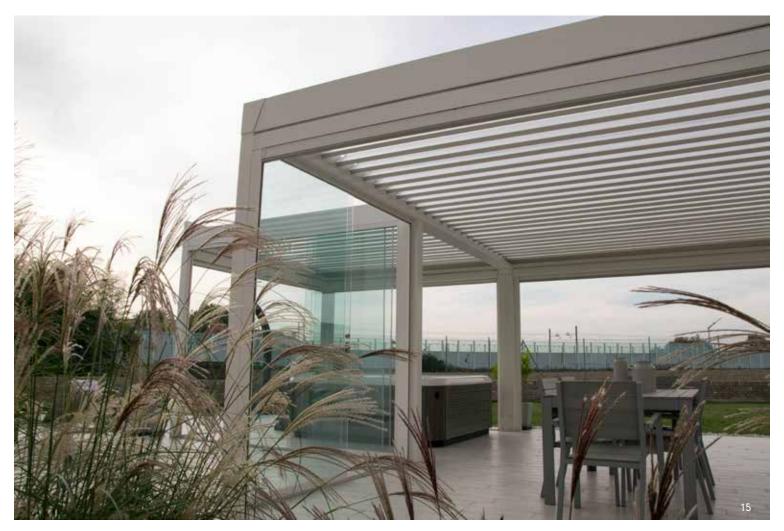

# Quality and Function

Iba is a louvered pergola fitted with aluminum blades that can rotate up to 150° using a wireless control to adjust light, ventilation, and protection from the elements.

orradi's louvered roof pergolas are aluminum outdoor structures equipped with adjustable blades that can be rotated by remote control.

The rotation of the blades creates an environment that is particularly comfortable in all seasons, as by changing their angle you can control the sunlight and the degree of natural ventilation in the environment below, thereby adjusting the temperature.

his creates a custom microclimate to meet your needs, while with the blades fully closed the space below is protected from the weather. Corradi has combined this great practicality with its unmistakable sense of design and cutting-edge technical solutions, creating an elegant mix of functionality and style.

lba's structure is made up of two different profiles: the front one, parallel to the blades, can contain a gutter system; the longitudinal one, perpendicular to the blades, is always provided with a gutter system and a drip guard that limits water dripping. For more protection you can complete Alba with Corradi's screens and other perimeter enclosures.

The Outdoor Alchemist

13

Iba shows great attention to quality, construction simplicity, flexibility of use and general functionality, all characteristics that Corradi has always been focused on.

With a linear and timeless design, Alba suits all traditional as well as latest modern and contemporary architectural styles, and can be installed in different ways: self-supporting with four pillars, wall-mounted with front pillars, integrated or resting on existing rooms, without vertical pillars (Alba Liberty).