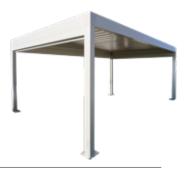

# Quality and Function

Iba is a louvered pergola fitted with aluminum blades that can rotate up to 150° using a wireless control to adjust light, ventilation, and protection from the elements.

orradi's louvered roof pergolas are aluminum outdoor structures equipped with adjustable blades that can be rotated by remote control.

The Outdoor Alchemist

13

Iba shows great attention to quality, construction simplicity, flexibility of use and general functionality, all characteristics that Corradi has always been focused on.

With a linear and timeless design, Alba suits all traditional as well as latest modern and contemporary architectural styles, and can be installed in different ways: self-supporting with four pillars, wall-mounted with front pillars, integrated or resting on existing rooms, without vertical pillars (Alba Liberty).

Alba can be can be coupled up to a maximum dimension of 236" x 238", with no need of intermediate pillars.

Iba's motor, fitted on the single longitudinal side, is housed inside a 5"x20" weatherproof enclosure mounted on top of the structure. When blades are set to fully open position, they remain visible on the exterior side exceeding the total height by 3.75".