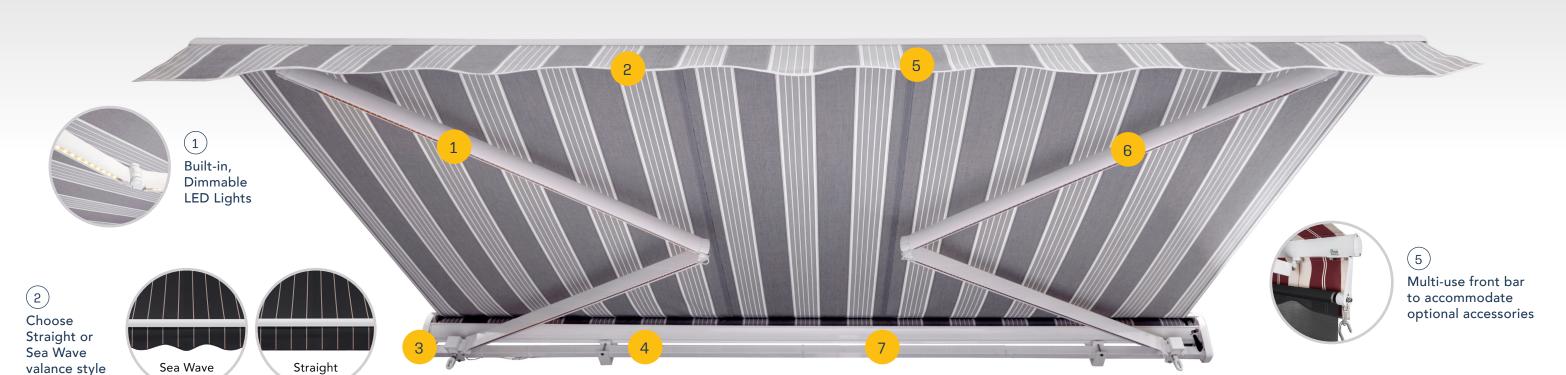

# PREMIUM FEATURES—STANDARD ON EVERY AWNING FROM SUNPRO

#### **CUSTOM FRAME SIZES**

Widths from 10' up to 40'. Three standard projection sizes available (8', 10' & 12').

## **FANTASTIC FIT & FINISH**

Give your awning a high-end look at a great value.

### **10 YEAR WARRANTY**

SunPro is committed to long-term customer satisfaction.

3 EZ-Pitch Adjustment to raise and lower the pitch to defend against the sun or to allow rain runoff

Integrated Cassette
Housing provides
greater protection
from the elements and
longevity of the fabric

7 Three popular frame colors

-

All motorized with wireless remote and manual (crank) override