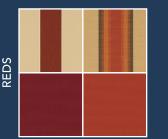

BLUETOOTH REMOTE** Add-on Wireless **SPECIALTY MOUNT BRACKETS**

www.SunProAwnings.com

**Wind Sensor** 



# PREMIUM FEATURES—STANDARD ON EVERY AWNING FROM SUNPRO

#### **CUSTOM FRAME SIZES**

Widths from 10' up to 40'. Three standard projection sizes available (8', 10' & 12').

## **FANTASTIC FIT & FINISH**

Give your awning a high-end look at a great value.

### **10 YEAR WARRANTY**

SunPro is committed to long-term customer satisfaction.





3 EZ-Pitch Adjustment to raise and lower the pitch to defend against the sun or to allow rain runoff



Integrated Cassette
Housing provides
greater protection
from the elements and
longevity of the fabric

7 Three popular frame colors





-

All motorized with wireless remote and manual (crank) override

# 30 IN-STOCK FABRICS BY Sunbrella®







### WITH OVER 300 CUSTOM FABRIC OPTIONS TO CHOOSE FROM