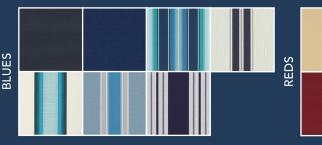

S BLUETOOTH REMOTE** Add-on Wireless **SPECIALTY MOUNT BRACKETS**

www.SunProAwnings.com

**Wind Sensor** 



# PREMIUM FEATURES—STANDARD ON EVERY AWNING FROM SUNPRO

#### **CUSTOM FRAME SIZES**

Widths from 10' up to 40'. Three standard projection sizes available (8', 10' & 12').

## **FANTASTIC FIT & FINISH**

Give your awning a high-end look at a great value.

### **10 YEAR WARRANTY**

SunPro is committed to long-term customer satisfaction.





3 EZ-Pitch Adjustment to raise and lower the pitch to defend against the sun or to allow rain runoff



Integrated Cassette
Housing provides
greater protection
from the elements and
longevity of the fabric

7 Three popular frame colors





-

All motorized with wireless remote and manual (crank) override

# 30 IN-STOCK FABRICS BY Sunbrella®







### WITH OVER 300 CUSTOM FABRIC OPTIONS TO CHOOSE FROM