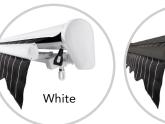

7 Three popular frame colors

-

All motorized with wireless remote and manual (crank) override