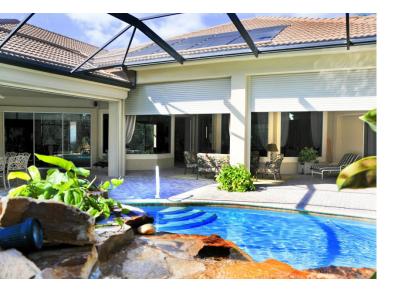

# 55mm Rolldown Shutters

Our 55mm Roll down system is the best in the industry! Our patented End Retention system is unrivaled in the quality of its components and the precision of its craftsmanship.

#### **Product Features**

- Hvhz & Non-hvhz Compliant.
- **⊘** Max Slat Span 360 inches. Coming Soon
- Max Design Pressure 180 Psf.
- Oesign and tested in accordance with the 2020 florida building code seventh edition.
- **⊘** Impact level d = 9lb large missile impact.
- **○** Tested to tas 201 / 202 / 203 and astm e 330 / e 1886 / e 1996 standards.
- **∀** Vented, solid and viewport slats available.
- **⊘** Made of Aluminum Alloy 6063 T6 for strength and durability
- Ouble Wall Slat design.
- Aluminum surfaces use powder coated paint.