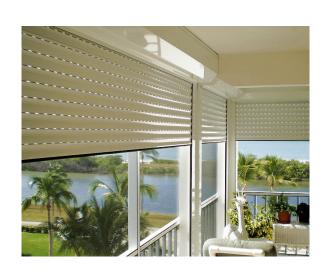

### **Colors choices:**

Single Wall

The Single Wall Slat system offers similar hurricane protection as our 55mm rolldown system but utilizes a smaller profile housing, creating a more aesthetically pleasing look.

Single Wall Rolling Shutters not only provide hurricane protection but also provide energy efficiency, thermal comfort, and security. The strong security interlocking aluminum profiles are built to withstand impact while the guide rails prevent the slat curtains from being ripped out from the edges to prevent tampering.