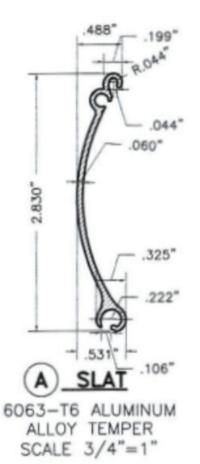

#### **Product Features**

- Hvhz & Non-hvhz Compliant.
- **⊘** Max Slat Span 360 inches. Coming Soon
- Max Design Pressure 180 Psf.
- Oesign and tested in accordance with the 2020 florida building code seventh edition.
- **⊘** Impact level d = 9lb large missile impact.
- **○** Tested to tas 201 / 202 / 203 and astm e 330 / e 1886 / e 1996 standards.
- **∀** Vented, solid and viewport slats available.
- **⊘** Made of Aluminum Alloy 6063 T6 for strength and durability
- Ouble Wall Slat design.
- Aluminum surfaces use powder coated paint.