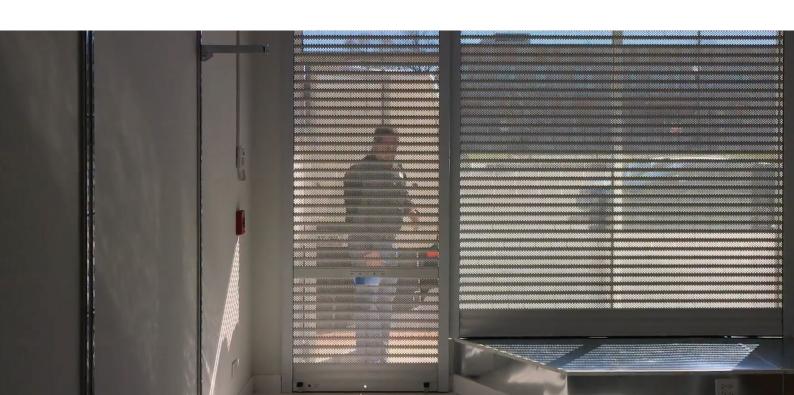

### **Colors choices:**

Single Wall

The Single Wall Slat system offers similar hurricane protection as our 55mm rolldown system but utilizes a smaller profile housing, creating a more aesthetically pleasing look.

Single Wall Rolling Shutters not only provide hurricane protection but also provide energy efficiency, thermal comfort, and security. The strong security interlocking aluminum profiles are built to withstand impact while the guide rails prevent the slat curtains from being ripped out from the edges to prevent tampering.

It is our most versatile product and has been used in:

> **Storefronts Airports Hotels/Motels Counters Homes Kiosks Schools** Malls