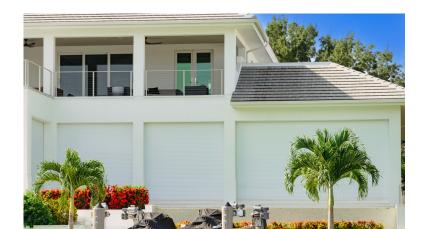

# 55mm Rolldown Shutters

Our 55mm Roll down system is the best in the industry! Our patented End Retention system is unrivaled in the quality of its components and the precision of its craftsmanship.

#### **Product Features**

- Hvhz & Non-hvhz Compliant.
- **⊘** Max Slat Span 360 inches. Coming Soon
- Max Design Pressure 180 Psf.
- Oesign and tested in accordance with the 2020 florida building code seventh edition.
- **⊘** Impact level d = 9lb large missile impact.
- **○** Tested to tas 201 / 202 / 203 and astm e 330 / e 1886 / e 1996 standards.
- **∀** Vented, solid and viewport slats available.
- **⊘** Made of Aluminum Alloy 6063 T6 for strength and durability
- Ouble Wall Slat design.
- Aluminum surfaces use powder coated paint.