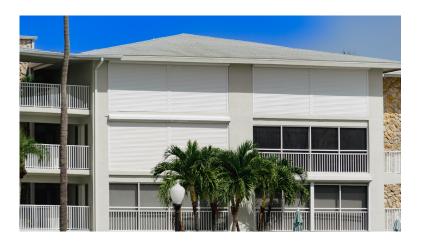

### **Colors choices:**

Single Wall

The Single Wall Slat system offers similar hurricane protection as our 55mm rolldown system but utilizes a smaller profile housing, creating a more aesthetically pleasing look.

Single Wall Rolling Shutters not only provide hurricane protection but also provide energy efficiency, thermal comfort, and security. The strong security interlocking aluminum profiles are built to withstand impact while the guide rails prevent the slat curtains from being ripped out from the edges to prevent tampering.