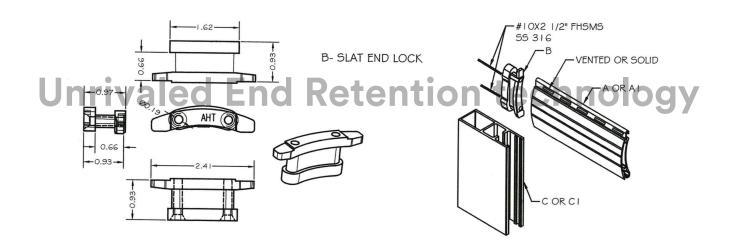

# 55mm Rolldown Shutters

Our 55mm Roll down system is the best in the industry! Our patented End Retention system is unrivaled in the quality of its components and the precision of its craftsmanship.

#### **Product Features**

- Hvhz & Non-hvhz Compliant.
- **⊘** Max Slat Span 360 inches. Coming Soon
- Max Design Pressure 180 Psf.
- Oesign and tested in accordance with the 2020 florida building code seventh edition.
- **⊘** Impact level d = 9lb large missile impact.
- **○** Tested to tas 201 / 202 / 203 and astm e 330 / e 1886 / e 1996 standards.
- **∀** Vented, solid and viewport slats available.
- **⊘** Made of Aluminum Alloy 6063 T6 for strength and durability
- Ouble Wall Slat design.
- Aluminum surfaces use powder coated paint.