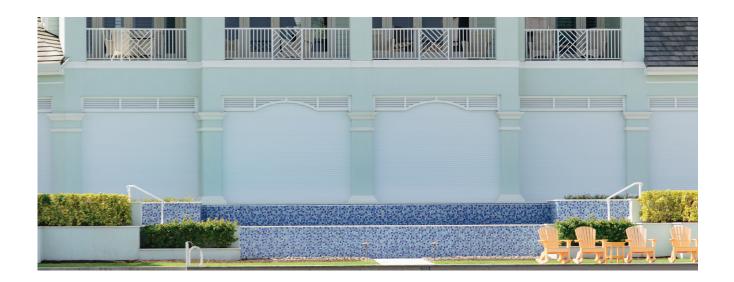

# 55mm Rolldown Shutters

Our 55mm Roll down system is the best in the industry! Our patented End Retention system is unrivaled in the quality of its components and the precision of its craftsmanship.

#### **Product Features**

- Hvhz & Non-hvhz Compliant.
- **⊘** Max Slat Span 360 inches. Coming Soon
- Max Design Pressure 180 Psf.
- Oesign and tested in accordance with the 2020 florida building code seventh edition.
- **⊘** Impact level d = 9lb large missile impact.
- **○** Tested to tas 201 / 202 / 203 and astm e 330 / e 1886 / e 1996 standards.
- **∀** Vented, solid and viewport slats available.
- **⊘** Made of Aluminum Alloy 6063 T6 for strength and durability
- Ouble Wall Slat design.
- Aluminum surfaces use powder coated paint.