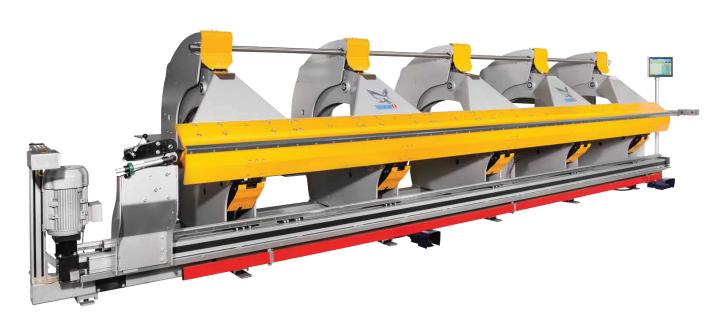

# 55mm Rolldown Shutters

Our 55mm Roll down system is the best in the industry! Our patented End Retention system is unrivaled in the quality of its components and the precision of its craftsmanship.

#### **Product Features**

- Hvhz & Non-hvhz Compliant.
- **⊘** Max Slat Span 360 inches. Coming Soon
- Max Design Pressure 180 Psf.
- Oesign and tested in accordance with the 2020 florida building code seventh edition.
- **⊘** Impact level d = 9lb large missile impact.
- **○** Tested to tas 201 / 202 / 203 and astm e 330 / e 1886 / e 1996 standards.
- **∀** Vented, solid and viewport slats available.
- **⊘** Made of Aluminum Alloy 6063 T6 for strength and durability
- Ouble Wall Slat design.
- Aluminum surfaces use powder coated paint.