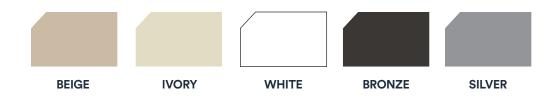

### **Colors choices:**

Single Wall

The Single Wall Slat system offers similar hurricane protection as our 55mm rolldown system but utilizes a smaller profile housing, creating a more aesthetically pleasing look.

#### **Colors choices:**