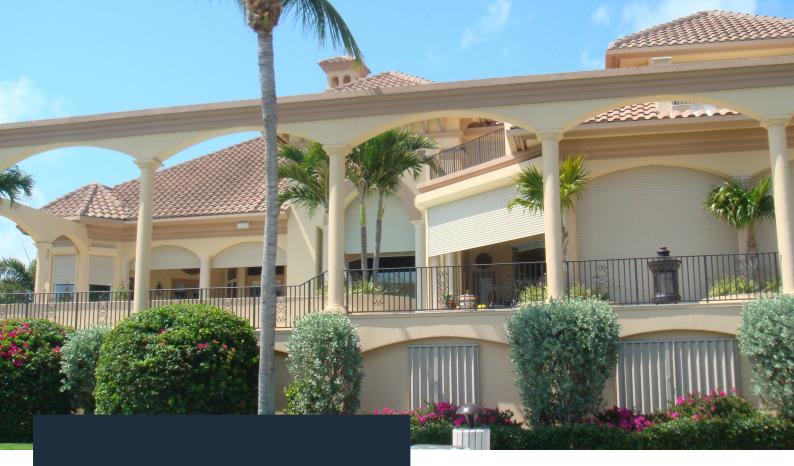

# 55mm Rolldown Shutters

Our 55mm Roll down system is the best in the industry! Our patented End Retention system is unrivaled in the quality of its components and the precision of its craftsmanship.

#### **Product Features**

- Hvhz & Non-hvhz Compliant.
- **⊘** Max Slat Span 360 inches. Coming Soon
- Max Design Pressure 180 Psf.
- Oesign and tested in accordance with the 2020 florida building code seventh edition.
- **⊘** Impact level d = 9lb large missile impact.
- **○** Tested to tas 201 / 202 / 203 and astm e 330 / e 1886 / e 1996 standards.
- **∀** Vented, solid and viewport slats available.
- **⊘** Made of Aluminum Alloy 6063 T6 for strength and durability
- Ouble Wall Slat design.
- Aluminum surfaces use powder coated paint.