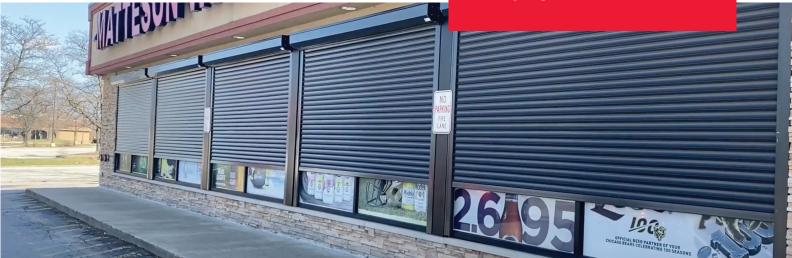

# 55mm Rolldown Shutters

Our 55mm Roll down system is the best in the industry! Our patented End Retention system is unrivaled in the quality of its components and the precision of its craftsmanship.

#### **Product Features**

- Hvhz & Non-hvhz Compliant.
- **⊘** Max Slat Span 360 inches. Coming Soon
- Max Design Pressure 180 Psf.
- Oesign and tested in accordance with the 2020 florida building code seventh edition.
- **⊘** Impact level d = 9lb large missile impact.
- **○** Tested to tas 201 / 202 / 203 and astm e 330 / e 1886 / e 1996 standards.
- **∀** Vented, solid and viewport slats available.
- **⊘** Made of Aluminum Alloy 6063 T6 for strength and durability
- Ouble Wall Slat design.
- Aluminum surfaces use powder coated paint.