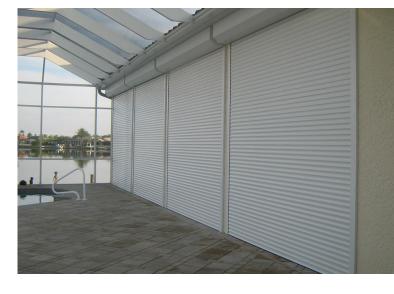

# 55mm Rolldown Shutters

Our 55mm Roll down system is the best in the industry! Our patented End Retention system is unrivaled in the quality of its components and the precision of its craftsmanship.

#### **Product Features**

- Hvhz & Non-hvhz Compliant.
- **⊘** Max Slat Span 360 inches. Coming Soon
- Max Design Pressure 180 Psf.
- Oesign and tested in accordance with the 2020 florida building code seventh edition.
- **⊘** Impact level d = 9lb large missile impact.
- **○** Tested to tas 201 / 202 / 203 and astm e 330 / e 1886 / e 1996 standards.
- **∀** Vented, solid and viewport slats available.
- **⊘** Made of Aluminum Alloy 6063 T6 for strength and durability
- Ouble Wall Slat design.
- Aluminum surfaces use powder coated paint.