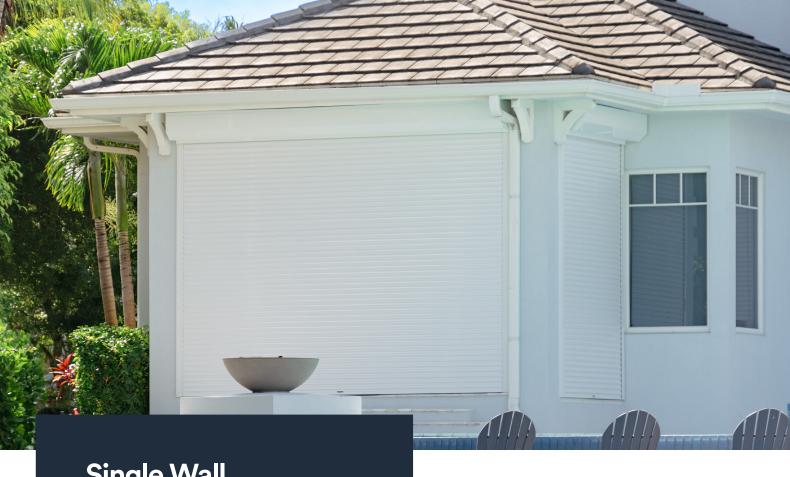

### **Colors choices:**

Single Wall

The Single Wall Slat system offers similar hurricane protection as our 55mm rolldown system but utilizes a smaller profile housing, creating a more aesthetically pleasing look.

Single Wall Rolling Shutters not only provide hurricane protection but also provide energy efficiency, thermal comfort, and security. The strong security interlocking aluminum profiles are built to withstand impact while the guide rails prevent the slat curtains from being ripped out from the edges to prevent tampering.